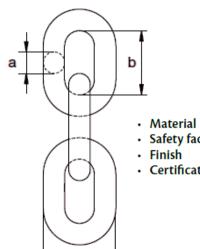

## Lifting chain grade 10

: alloy steel, grade 10, quenched and tempered

• Safety factor : MBL equals 4 x WLL

• Finish : painted blue

Certification : at no extra charge this product can be supplied with a works certificate,

manufacturer test certificate and/or EC Declaration of Conformity

| working<br>load<br>limit | diameter | length inside | width outside | links per meter | length per drum | weight per mtr |
|--------------------------|----------|---------------|---------------|-----------------|-----------------|----------------|
|                          | a        | Ь             | с             |                 |                 |                |
| t                        | mm       | mm            | mm            |                 | m               | kg             |
| 1.4                      | 6        | 18            | 22            | 55.56           | 100             | 0.8            |
| 2.5                      | 8        | 24            | 30            | 41.67           | 100             | 1.5            |
| 4                        | 10       | 30            | 36            | 33.33           | 100             | 2.3            |
| 6.7                      | 13       | 39            | 48            | 25.64           | 100             | 3.9            |
| 10                       | 16       | 48            | 58            | 20.83           | 50              | 5.8            |